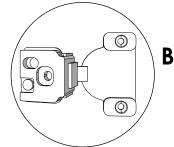

# A – Patented Hidden Locking System Behind Cabinet Frame for:

- Strong Construction
- Fast Assembly
- Beautiful & Clean Cabinet Boxes

B – 6-Way Adjustable, Soft Close Hinges More Ergonomic & Compact than Standard Industry