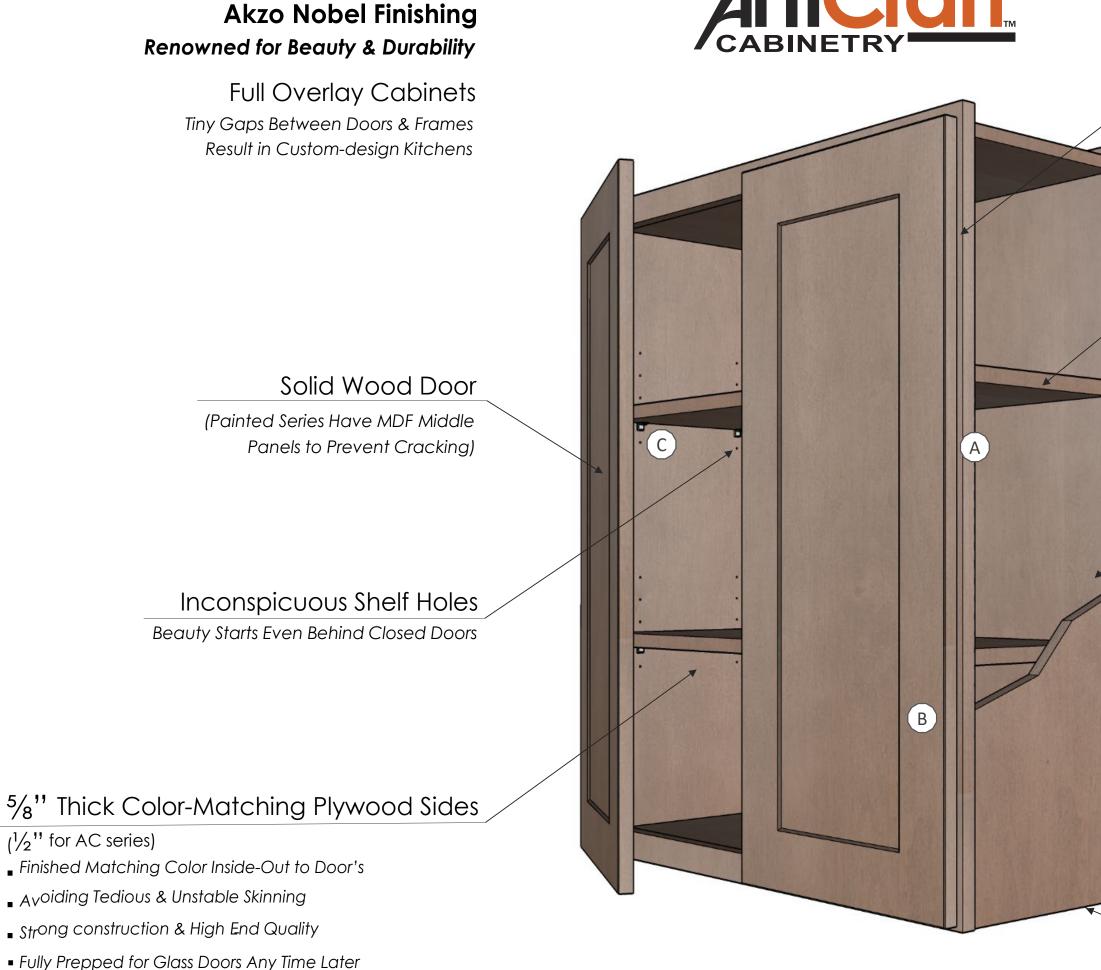

# A – Patented Hidden Locking System Behind Cabinet Frame for:

- Strong Construction
- Fast Assembly
- Beautiful & Clean Cabinet Boxes

B – 6-Way Adjustable, Soft Close Hinges More Ergonomic & Compact than Standard Industry

# <sup>3</sup>/<sub>4</sub>" x 1-<sup>1</sup>/<sub>2</sub>" Hardwood Face Frame

### $\frac{3}{4}$ " Thick Full-Depth Plywood Shelving

- Four Sides Edge Banded Reversible!
- Strong & Durable

## <sup>5</sup>/<sub>8</sub>" Solid-Panel Plywood Back (All Series)

- Strong Back Bone for Easy Installation & Lifetime Holding
- Finished Matching Color to Door's

#### All Panels Edge-banded Finished Underneath

- Smooth to touch
- No raw wood showing

C – Special Design Metal Shelf Supports Tiny Strong Pins for Inconspicuous Shelf Foles