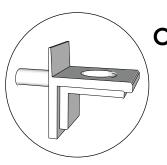

#### All Panels Edge-banded Finished Underneath

- Smooth to touch
- No raw wood showing

C – Special Design Metal Shelf Supports Tiny Strong Pins for Inconspicuous Shelf Foles